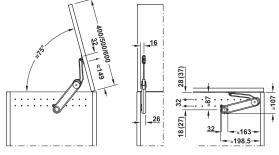

### Adjustment facility

Height adjustment\*

Side adjustment\*

Tilting angle Holding power adjustment adjustment\*

\* depending on the hinges that are used

| > Area of application: | For fixing the lid stay to the cabinet |
|------------------------|----------------------------------------|
| > Material:            | Steel                                  |
| > Finish:              | Nickel plated                          |
|                        |                                        |

| > Opening angle: | Approx. 75°                                                                             |
|------------------|-----------------------------------------------------------------------------------------|
| > Material:      | Stay: Zinc alloy,                                                                       |
|                  | mounting brackets and screw-on brackets: Steel, safety cap for adjusting screw: Plastic |
| > Finish:        | Nickel plated,                                                                          |
|                  | safety cap: Grey,                                                                       |
| > Colour:        | Adjusting screw, model F: Blue,                                                         |
|                  | adjusting screw, model G: Brown,                                                        |
|                  | adjusting screw, model H: Black                                                         |
| > Installation:  | Without tools (clip system) onto                                                        |
|                  | pre-mounted mounting bracket                                                            |