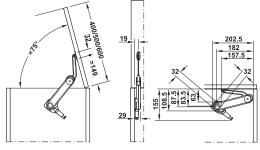

### Adjustment facility

Height adjustment\*

Side adjustment\*

Tilting angle Holding power adjustment adjustment\*

\* depending on the hinges that are used

| > Area of application: | For fixing the lid stay to the cabinet |
|------------------------|----------------------------------------|
| > Material:            | Steel                                  |
| > Finish:              | Nickel plated                          |
|                        |                                        |

| > Opening angle: | Approx. 75°                                                                             |
|------------------|-----------------------------------------------------------------------------------------|
| > Material:      | Stay: Zinc alloy,                                                                       |
|                  | mounting brackets and screw-on brackets: Steel, safety cap for adjusting screw: Plastic |
| > Finish:        | Nickel plated,                                                                          |
|                  | safety cap: Grey,                                                                       |
| > Colour:        | Adjusting screw, model F: Blue,                                                         |
|                  | adjusting screw, model G: Brown,                                                        |
|                  | adjusting screw, model H: Black                                                         |
| > Installation:  | Without tools (clip system) onto                                                        |
|                  | pre-mounted mounting bracket                                                            |